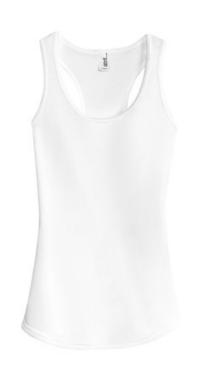

# Anvil<sup>®</sup> Ladies Tri-Blend Racerback Tank. 6751L

- 4.2-ounce, 50/25/25 poly/combed ring spun cotton/rayon
- Smi-fitted contoured racerback silhouette with side seam
- TearAway<sup>™</sup> label
- Bound self-trim neck and armholes
- Double-needle curved bottom hem