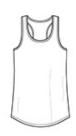

# CARE INSTRUCTIONS

Machine wash warm, inside out, with like colors. Only non-chlorine bleach. Tumble dry medium. Do not iron if decorated. Do not dry clean.

front

back