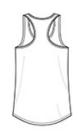

# CARE INSTRUCTIONS

Machine wash warm, inside out, with like colors. Only non-chlorine bleach. Tumble dry medium. Do not iron if decorated. Do not dry clean.

front

back